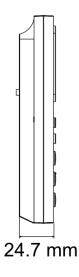

| DC 12 V                                                                                                                |
| Power consumption          | ≤ 6 W                                                                                                                  |
| Working temperature        | -10 °C ~ 55 °C (14 °F ~ 131 °F)                                                                                        |
| Working humidity           | 0% ~90%                                                                                                                |
| Language                   | English, Spanish (South America), Arabic, Thai, Indonesian, Russian, Vietnamese, Portuguese (Brazil), Korean, Japanese |



### Available Model

DS-K1T320MFX

### Dimension











#### Headquarters

No.555 Qianmo Road, Binjiang District, Hangzhou 310051, China T +86-571-8807-5998 www.hikvision.com

Follow us on social media to get the latest product and solution information.





HikvisionHQ







Hikvision Corporate Channel