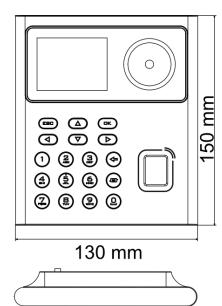

| DC 12 V                                                                                                                |
| Power consumption          | ≤ 6 W                                                                                                                  |
| Working temperature        | -10 °C ~ 55 °C (14 °F ~ 131 °F)                                                                                        |
| Working humidity           | 0% ~90%                                                                                                                |
| Language                   | English, Spanish (South America), Arabic, Thai, Indonesian, Russian, Vietnamese, Portuguese (Brazil), Korean, Japanese |



### Available Model

DS-K1T320MFX

### Dimension











#### Headquarters

No.555 Qianmo Road, Binjiang District, Hangzhou 310051, China T +86-571-8807-5998 www.hikvision.com

Follow us on social media to get the latest product and solution information.





HikvisionHQ







Hikvision Corporate Channel