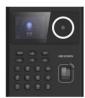

# DS-K1T320MFX Face Recognition Terminal

- 2.4-inch LCD screen, 2 MP lens
- Multiple authentication modes, including face, fingerprint, card, and PIN, etc.
- Supports Mifare card
- Max. 500 faces, 1,000 cards, 1,000 fingerprints and 100,000 events
- Face recognition duration < 0.2 s/User
- Supports ISAPI and ISUP 5.0 protocols
- Configuration via the web client